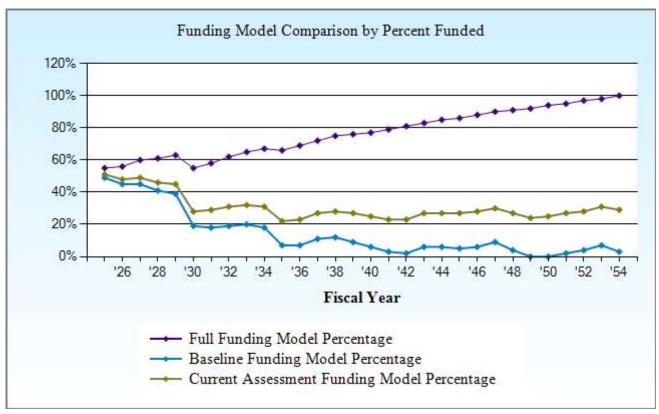

# Reserve Study Summary for Washington Land Yacht Harbor

192 Units

For Fiscal Year Beginning July 1, 2025

| Overview                                                               | <u> </u>                 |
|------------------------------------------------------------------------|--------------------------|
| Starting Reserve Balance                                               | \$451,060                |
| Fully Funded Balance                                                   | \$1,069,609              |
| Percent Funded                                                         | 42%                      |
| Reserve Fund Strength (Weak, Fair or Strong)                           | Fair                     |
| Total Surplus or (Deficit) of Reserve Funding                          | \$(618,549)              |
| Surplus or (Deficit) on a Per Unit Average Basis***                    | \$(3,222)                |
| Current Reserve Contribution Based on Last App                         | roved Budget             |
| Current Reserve Contribution Rate, Annually                            | \$71,957                 |
| Current Special Assessment For Reserves, Annually                      | \$86,240(see note below) |
| Is the Current Contribution Rate Within Range Provided by Study Below? | Yes                      |
| Reserve Study Funding Plan Options Beginning                           | July 1, 2025             |
| 100% Full Funding Contribution Rate, Annually                          | \$118,600                |
| 70% Threshold Funding Contribution Rate, Annually                      | \$98,825                 |
| Baseline Funding Contribution Rate, Annually                           | \$55,150                 |
| Recommended Annual Special Assessment                                  | N/A                      |

#### **Recommended Funding Plan**

We recommend that the association budget for annual reserve contributions of \$98,825 to \$118,600 per year in the 2025/2026 fiscal year.