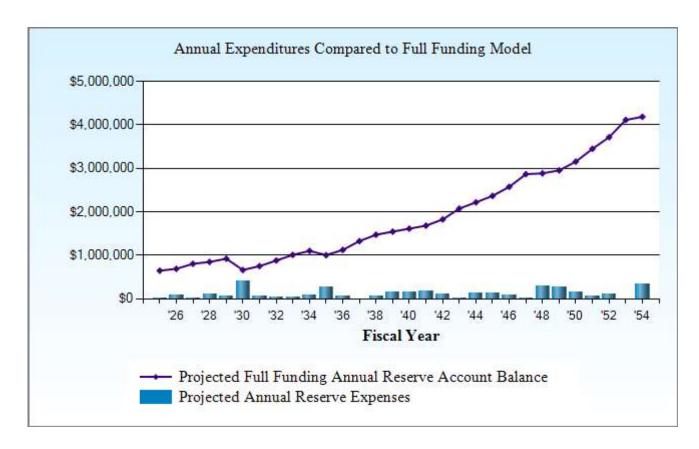

#### **Recommended Funding Plan**

We recommend that the association budget for annual reserve contributions of \$98,825 to \$118,600 per year in the 2025/2026 fiscal year.