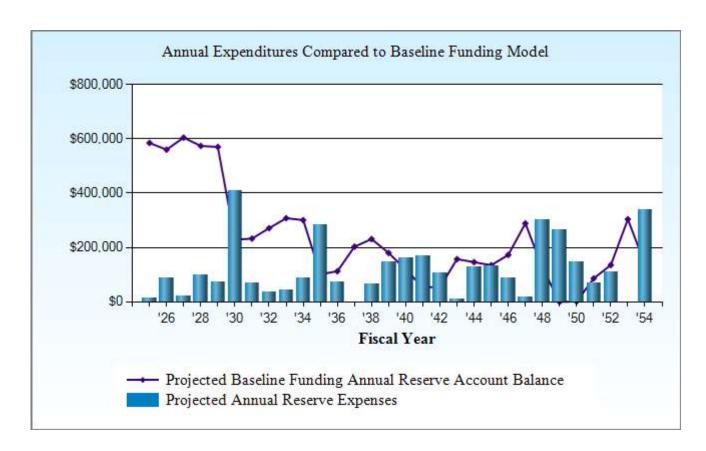

#### **Recommended Funding Plan**

We recommend that the association budget for annual reserve contributions of \$98,825 to \$118,600 per year in the 2025/2026 fiscal year.