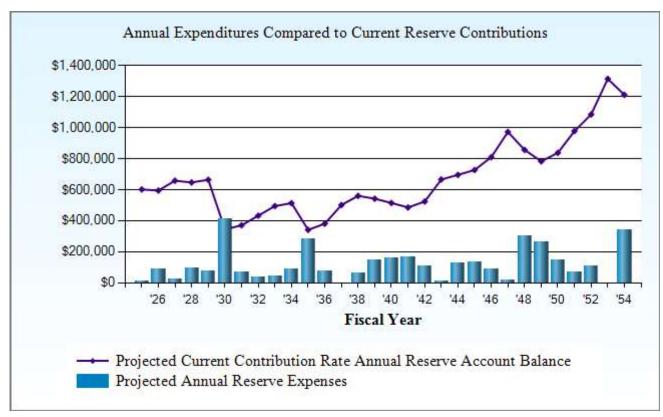

#### **Recommended Funding Plan**

We recommend that the association budget for annual reserve contributions of \$98,825 to \$118,600 per year in the 2025/2026 fiscal year.