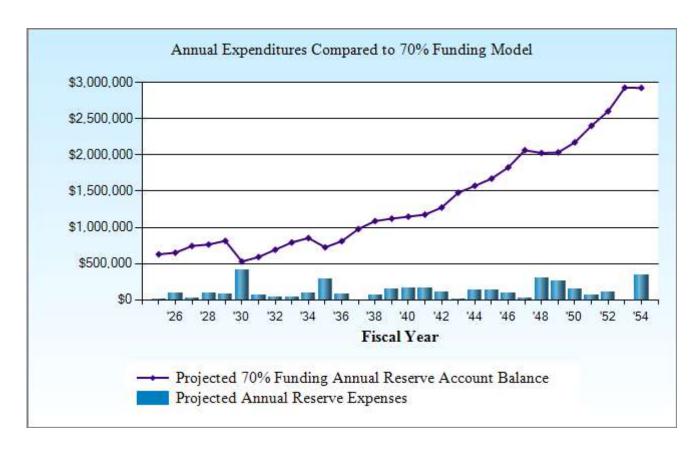

#### **Recommended Funding Plan**

We recommend that the association budget for annual reserve contributions of \$98,825 to \$118,600 per year in the 2025/2026 fiscal year.