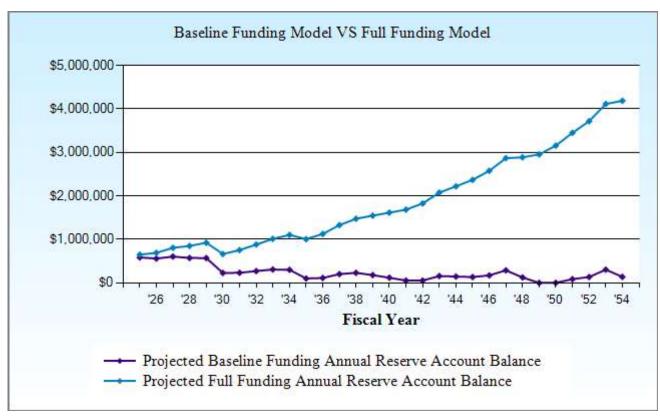

#### **Recommended Funding Plan**

We recommend that the association budget for annual reserve contributions of \$98,825 to \$118,600 per year in the 2025/2026 fiscal year.