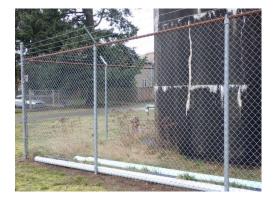

arately within this report.

| Water Tank Fence - Re | eplace - 2030 | 130 LF              | @ \$60.00  |
|-----------------------|---------------|---------------------|------------|
| Asset ID              | 7045          | Asset Actual Cost   | \$7,800.00 |
|                       |               | Percent Replacement | 100%       |
| Category              | Water System  | Future Cost         | \$9,042.34 |
| Placed in Service     | July 1980     |                     |            |
| Useful Life           | 50            |                     |            |
| Replacement Year      | 2030          |                     |            |
| Remaining Life        | 5             |                     |            |
| •                     |               |                     |            |



Cost Range: The cost range within this component could deviate by 10% from the cost used here and in some cases may vary by a larger degree. Factors affecting cost may include, but are not limited to, the actual scope of work, association specific site conditions, contractor and material availability, levels of maintenance and economic factors.

Cost Source: Accurate Reserve Professionals, LLC Database

Location: Perimeter of water tank

Component History: No history reported

Chain link fencing tends to have an extended useful life. Inspect annually and clean, treat for corrosion and repair as needed. Plan to replace periodically to maintain function and aesthetics at 40 to 50 years of age. The most common cause of premature replacement is damage or vandalism.

Remaining Life

| nerator