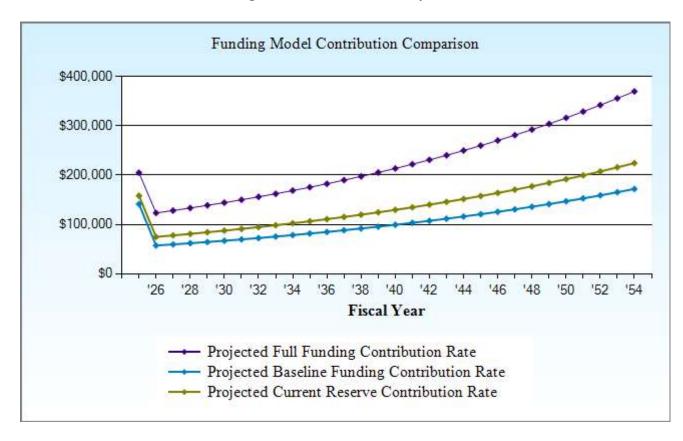

# Reserve Study Summary for Washington Land Yacht Harbor

192 Units

For Fiscal Year Beginning July 1, 2025

| Overview                                                               | <u> </u>                 |
|------------------------------------------------------------------------|--------------------------|
| Starting Reserve Balance                                               | \$451,060                |
| Fully Funded Balance                                                   | \$1,069,609              |
| Percent Funded                                                         | 42%                      |
| Reserve Fund Strength (Weak, Fair or Strong)                           | Fair                     |
| Total Surplus or (Deficit) of Reserve Funding                          | \$(618,549)              |
| Surplus or (Deficit) on a Per Unit Average Basis***                    | \$(3,222)                |
| Current Reserve Contribution Based on Last App                         | roved Budget             |
| Current Reserve Contribution Rate, Annually                            | \$71,957                 |
| Current Special Assessment For Reserves, Annually                      | \$86,240(see note below) |
| Is the Current Contribution Rate Within Range Provided by Study Below? | Yes                      |
| Reserve Study Funding Plan Options Beginning                           | July 1, 2025             |
| 100% Full Funding Contribution Rate, Annually                          | \$118,600                |
| 70% Threshold Funding Contribution Rate, Annually                      | \$98,825                 |
| Baseline Funding Contribution Rate, Annually                           | \$55,150                 |
| Recommended Annual Special Assessment                                  | N/A                      |

#### **Recommended Funding Plan**

We recommend that the association budget for annual reserve contributions of \$98,825 to \$118,600 per year in the 2025/2026 fiscal year.