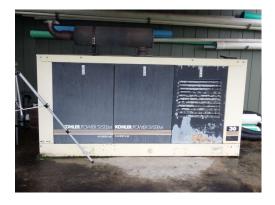

tain function and aesthetics at 40 to 50 years of age. The most common cause of premature replacement is damage or vandalism.

Remaining Life

| nerator - Replace - 2028 |              | 1 Each              | @ \$60,000.00 |
|--------------------------|--------------|---------------------|---------------|
| Asset ID                 | 7050         | Asset Actual Cost   | \$60,000.00   |
|                          |              | Percent Replacement | 100%          |
| Category                 | Water System | Future Cost         | \$65,563.62   |
| Placed in Service        | July 1998    |                     |               |
| Useful Life              | 30           |                     |               |
| Replacement Year         | 2028         |                     |               |



3

Cost Range: The allowance included here is a basic flat fee allowance. Actual cost may vary based on final scope of work.

Cost Source: Accurate Reserve Professionals, LLC Database

Location: Rear of Whitney building

Component History: Reportedly installed 1998 \$14,822

Plan to replace generator at roughly 25-30 year intervals to maintain function. Cost can vary based on size and quality of equipment selected. Funding allowances assume replacement of generator and basic electrical connection of the new equipment; extensive electrical work may cause cost to increase significantly.

## Pump House Exterior - Refurbish - 2030

|                   |              | 1 Allowance         | @ \$4,000.00 |
|-------------------|--------------|---------------------|--------------|
| Asset ID