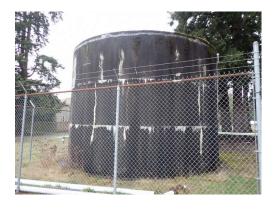

egularly as routine maintenance.

| Water Tank (35.2k gal) | - Replace - 2055 | 1 Each              | @ \$140,000.00 |
|------------------------|------------------|---------------------|----------------|
| Asset ID               | 7040             | Asset Actual Cost   | \$140,000.00   |
|                        |                  | Percent Replacement | 100%           |
| Category               | Water System     | Future Cost         | \$339,816.74   |
| Placed in Service      | July 1980        |                     |                |
| Useful Life            | 75               |                     |                |
| Replacement Year       | 2055             |                     |                |
| Remaining Life         | 30               |                     |                |



Cost Range: The cost range within this component could deviate by 10% from the cost used here and in some cases may vary by a larger degree. Factors affecting cost may include, but are not limited to, the actual scope of work, association specific site conditions, contractor and material availability, levels of maintenance and economic factors.

Cost Source: Research With Vendor, Baker Silo

Location: Southwest corner of community

Component History: No history reported

Efflorescence and local organic growth observed. Concrete water storage tanks tend to have a prolonged useful life often ranging from 50 to 75 years. As routine maintenance inspect tank and clean regularly utilizing diver services (see separate component if applicable). Ensure ladder is secure (if present) and tank hatch