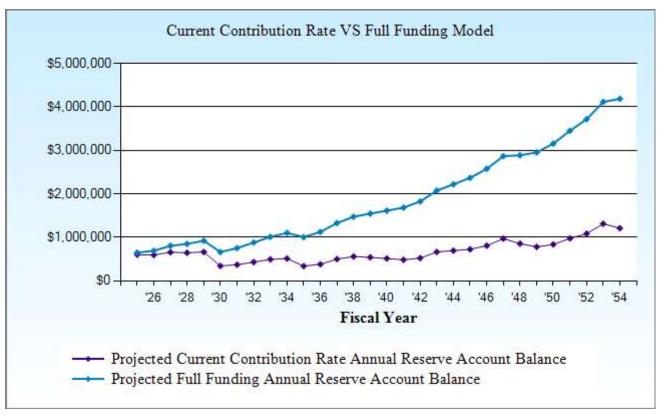

#### **Recommended Funding Plan**

We recommend that the association budget for annual reserve contributions of \$98,825 to \$118,600 per year in the 2025/2026 fiscal year.