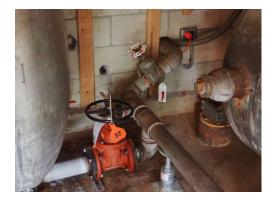

s of pressure tanks; bladder tanks, diaphragm tanks and air over water tanks. Determination as to which type of tank is present at the association's system is beyond the scope of a reserve study.

There is no predictable basis to expect replacement of these tanks within the scope of this report; therefore no reserve funding included.

| Valves - Replace  |              | 1 Allowance         |      |
|-------------------|--------------|---------------------|------|
| Asset ID          | 7035         | Asset Actual Cost   |      |
|                   |              | Percent Replacement | 100% |
| Category          | Water System | Future Cost         |      |
| Placed in Service | July 2020    |                     |      |
| No Useful Life    |              |                     |      |



Location: Throughout water system

Component History: Client reports valves are replaced as needed

Valves are reportedly of varying ages and are replaced as needed. Cost of individual replacement is projected to be too low to qualify for reserve funding; therefore, replace as needed through the annual operating budget. Exercise regularly as routine maintenance.

| Water Tank (35.2k gal) | - Replace - 2055 | 1 Each              | @ \$140,000.00 |
|------------------------|------------------|---------------------|----------------|
| Asset ID               | 7040             | Asset Actual Cost   | \$140,000.00   |
|                        |                  | Percent Replacement | 100%           |
| Category               | Water System     | Future Cost         | \$339,816.74   |
| Place