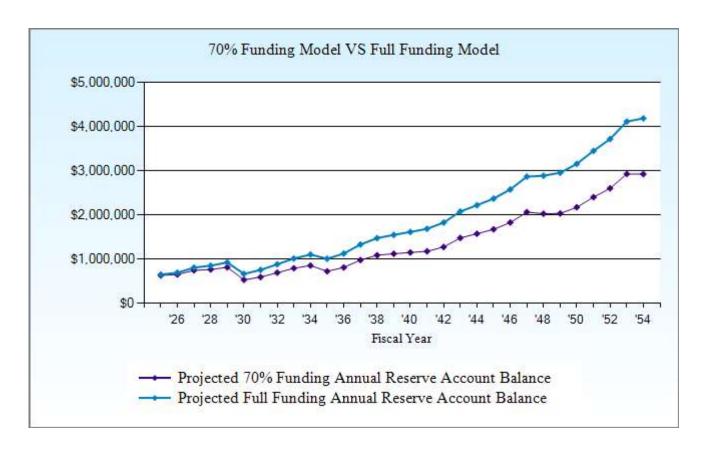

#### **Recommended Funding Plan**

We recommend that the association budget for annual reserve contributions of \$98,825 to \$118,600 per year in the 2025/2026 fiscal year.